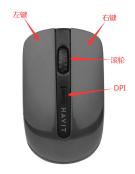

## USER GUIDE Buttons

左键:Left button 右键:Right button 滚轮:Scroll wheel DPI键:DPI button