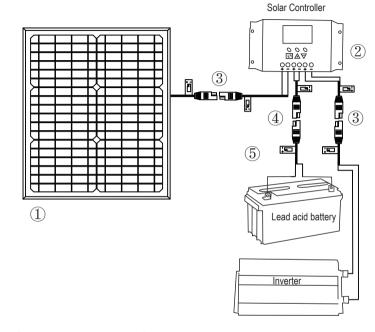

Can be installed without costly structural roof reinforcements.

- 1 1 x 20W Solar Panel
- 4 1 x SAE-to-Alligator Clip Cable
- 2 1 x Solar Controller
- 5 1 x Alligator Clip for Storage Battery
- ③ 1 x SAE Cable

Inverterand Storage Battery are not included in the package.