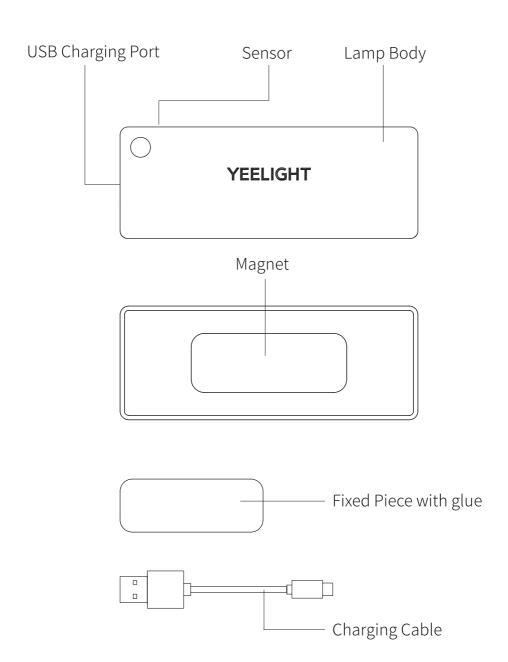

### **Product Description**

#### Instructions

Short press the button to switch the mode to AUTO/ON/OFF.

AUTO: The light automatically lights up when there is no obstacle within 4cm above the sensor, and automatically goes out when there is an obstacle (the blue indicator light lights up in AUTO mode, and it turns off automatically in 10 seconds);

### **Specifications**

Model: YLCTD001 Size: 68\*26\*11mm

Operating Temperature: -10° C to 25° C

Operating Humidity: 0-85% RH

Color Temperature: 2700 K Rated Input: 5V== 0.5A Rated Power: 0.15W

- 1. The light source contained in this luminaire shall only be replaced by the manufacturer or his service agent or a similar qualified person.
- 2. Class III Luminaire.
- 3.If you find that the light is not on, please use the 5V adapter to charge the light.